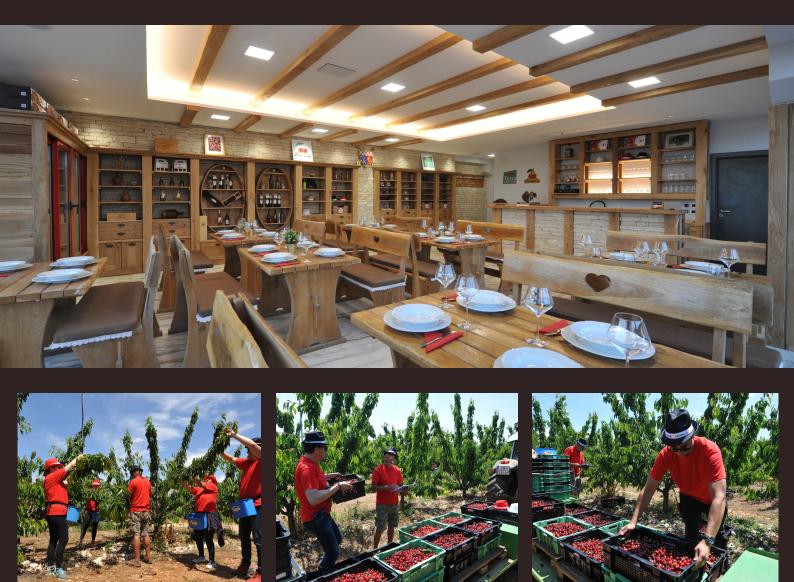

# Ethno Houses Plitvice Village

Ethno Houses Plitvica Selo are located in Plitvice Lakes National Park, a stone's throw away from the great waterfall and entrance 3 or the harbour at lake Kozjak. This luxury resort is a perfect combination of tradition and contemporaneity.

# What you will see

At our orchard you will meet our team who will tell you all the attractions of our destination. You will find out what kind of cherries exist in the world and when they mature. Whether you choose to visit the orchard in spring, early or late summer, you will surely see a cherry blossom in one field, and already in another field you can try cherry that is ready to be picked. Walking throught the orchard you will take a break by the wellhead and refresh with flowing natural spring water. After visiting the orchard, our plantation manager will take you to the Cro Cherry factory and there you can see all technological processes of receiving, sorting and packaging the product.