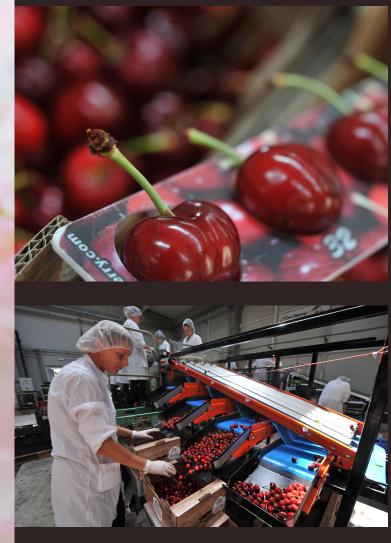

# What you will see

At our orchard you will meet our team who will tell you all the attractions of our destination. You will find out what kind of cherries exist in the world and when they mature. Whether you choose to visit the orchard in spring, early or late summer, you will surely see a cherry blossom in one field, and already in another field you can try cherry that is ready to be picked. Walking throught the orchard you will take a break by the wellhead and refresh with flowing natural spring water. After visiting the orchard, our plantation manager will take you to the Cro Cherry factory and there you can see all technological processes of receiving, sorting and packaging the product.